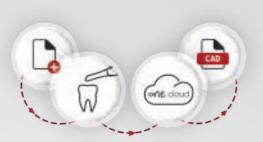

CORITEC ione scan workflow

- Make a new file
- In a few steps you can create, manage and order the case
- Scanning process
- Convenient scanning for dentists and dental assistants
- one cloud
- ione cloud has an easy module for sharing the digital results/data
- CAD/CAM compatible