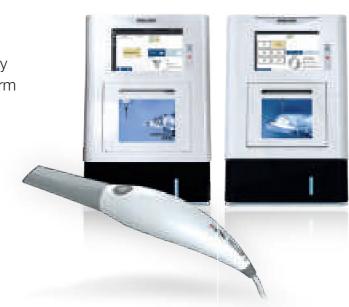

# ione scan

### Your support for quick scanning!

The CORITEC ione scan is designed and developed to produce high-quality digital intraoral scans or models for dental restoration or analysis.

To ensure accurate and fast scanning, the CORITEC ione scan is one of the smallest ones worldwide.

#### The perfect symbiosis

The CORITEC ione scan merges perfectly with our CORiTEC one Chairside series to form a unified workflow that makes dental offices, practice laboratories and clinics work even more efficient and easier.