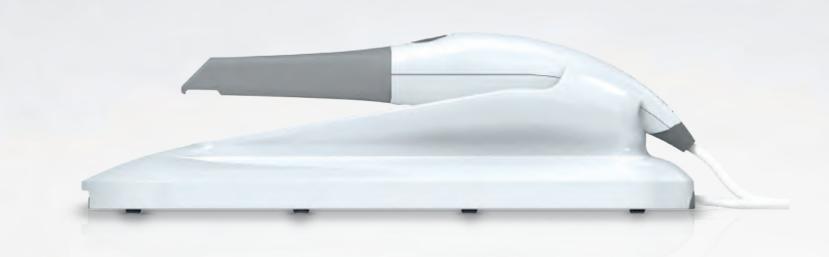

## Highlights CORITEC ione Scan

Compact, glossy and smooth design

One of the smallest and the lightest scanners worldwide

Well-ergonomic design by rotating tip

High precision

No software update and support fees

Open for all CORiTEC CAD/CAM milling machines systems

59s for a full arch scan

Perfectly matched open System

360° rotation

> autoclavable tips

lightest