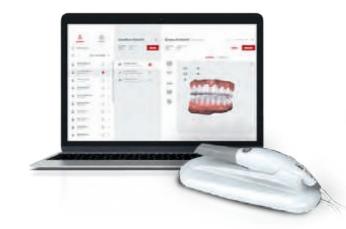

### Your support for quick scanning!

The CORITEC ione scan is designed and developed to produce high-quality digital intraoral scans or models for dental restoration or analysis.

To ensure accurate and fast scanning, the CORITEC ione scan is one of the smallest ones worldwide.

#### The perfect symbiosis

The CORITEC ione scan merges perfectly with our CORiTEC one Chairside series to form a unified workflow that makes dental offices, practice laboratories and clinics work even more efficient and easier.

CORITEC ione scan workflow

- Make a new file
- In a few steps you can create, manage and order the case
- Scanning process
- Convenient scanning for dentists and dental assistants
- one cloud
- ione cloud has an easy module for sharing the digital results/data
- CAD/CAM compatible