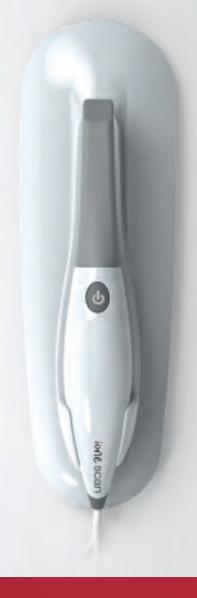

# ione scan

### Your support for quick scanning!

The CORITEC ione scan is designed and developed to produce high-quality digital intraoral scans or models for dental restoration or analysis.

To ensure accurate and fast scanning, the CORITEC ione scan is one of the smallest ones worldwide.

## Highlights CORITEC ione Scan

Compact, glossy and smooth design

One of the smallest and the lightest scanners worldwide

Well-ergonomic design by rotating tip

High precision

No software update and support fees