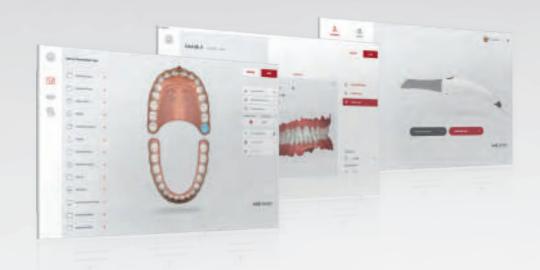

CORITEC ione scan workflow

- Make a new file
- In a few steps you can create, manage and order the case
- Scanning process
- Convenient scanning for dentists and dental assistants
- one cloud
- ione cloud has an easy module for sharing the digital results/data
- CAD/CAM compatible