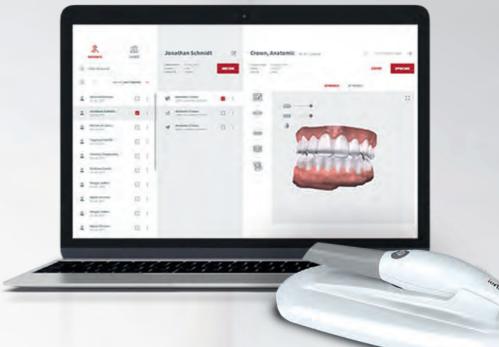

### Your support for quick scanning!

The CORITEC ione scan is designed and developed to produce high-quality digital intraoral scans or models for dental restoration or analysis.

To ensure accurate and fast scanning, the CORITEC ione scan is one of the smallest ones worldwide.

#### The perfect symbiosis

The CORITEC ione scan merges perfectly with our CORiTEC one Chairside series to form a unified workflow that makes dental offices, practice laboratories and clinics work even more efficient and easier.

CORITEC ione scan workflow

- Make a new file
- In a few steps you can create, manage and order the case
- Scanning process
- Convenient scanning for dentists and dental assistants
- one cloud
- ione cloud has an easy module for sharing the digital results/data
- CAD/CAM compatible