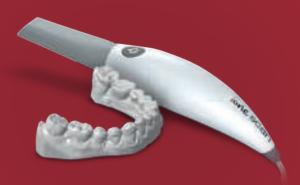

### Your support for quick scanning!

The CORITEC ione scan is designed and developed to produce high-quality digital intraoral scans or models for dental restoration or analysis.

To ensure accurate and fast scanning, the CORITEC ione scan is one of the smallest ones worldwide.

CORITEC ione scan workflow

- Make a new file
- In a few steps you can create, manage and order the case
- Scanning process
- Convenient scanning for dentists and dental assistants
- one cloud
- ione cloud has an easy module for sharing the digital results/data
- CAD/CAM compatible